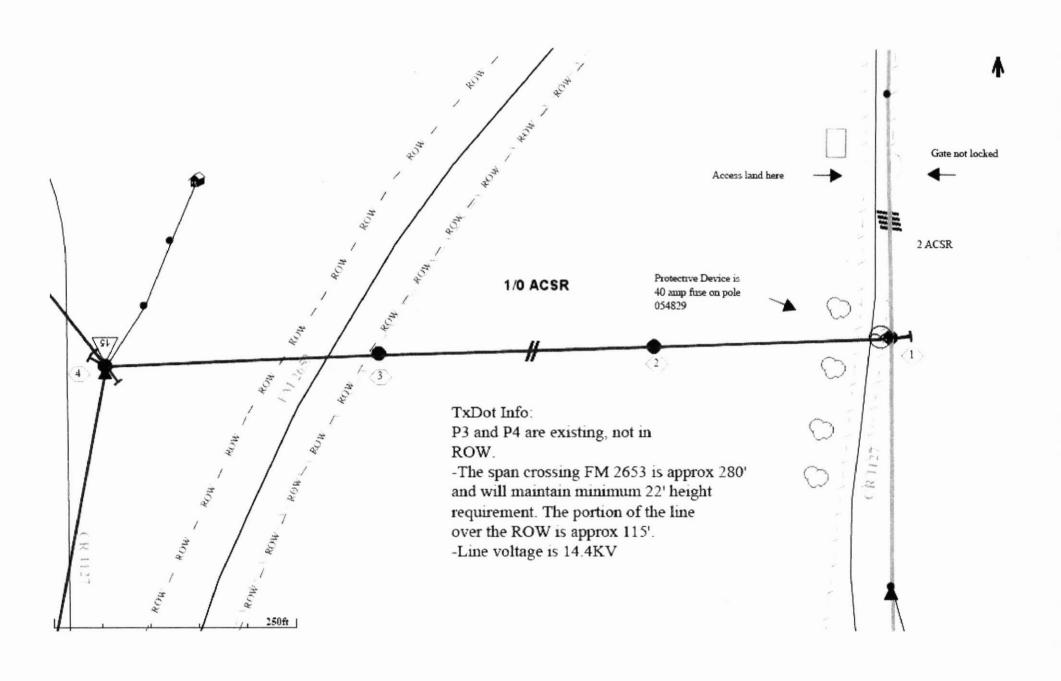

Site location map and construction sketches are enclosed. The construction sketch details the proposed work. All road crossings will have a minimum vertical clearance of 22 feet.

If you have any questions, please contact me at any time.

## DON PHILLIPS

054829 7**563**3

Crossing County Road 1127 at pole 054829 which is located 582 FT S OF FM 2653 S